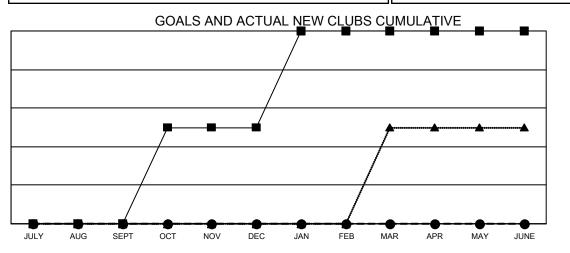

## LOCATION: ICELAND

GMT: OPEN

GMT CA 4

| Clubs                 |               |           |               | Members               |                        |                         |                                                    |  |  |
|-----------------------|---------------|-----------|---------------|-----------------------|------------------------|-------------------------|----------------------------------------------------|--|--|
| RESULTS FOR 2023-2024 |               |           |               | RESULTS FOR 2023-2024 |                        |                         |                                                    |  |  |
| QUARTER               | NEW CLUB GOAL | NEW CLUBS | DROPPED CLUBS | QUARTER               | BER GROWTH NET<br>GOAL | MEMBER GROWTH<br>ACTUAL | DROPPED<br>MEMBERS ACTUAI<br>(including transfers) |  |  |
| JULY/AUG/SEPT         | 0             | 0         | 3             | JULY/AUG/SEPT         | 35                     | 7                       | 43                                                 |  |  |
| OCT/NOV/DEC           | 1             | 0         | 0             | OCT/NOV/DEC           | 20                     | 0                       | 0                                                  |  |  |
| JAN/FEB/MAR           | 1             | 0         | 0             | JAN/FEB/MAR           | 35                     | 0                       | 0                                                  |  |  |
| APR/MAY/JUNE          | 0             | 0         | 0             | APR/MAY/JUNE          | 35                     | 0                       | 0                                                  |  |  |

- CURRENT YEAR ACTUAL NEW CLUBS

▲ - LAST YEAR ACTUAL NEW CLUBS

| DROPPED CLUBS: 3 |    | 5 CLUBS OF 82 ADDED 1 OR MORE | GENDER DISTRIBUTION                |                |    |
|------------------|----|-------------------------------|------------------------------------|----------------|----|
|                  |    | NEW MEMBERS                   | MALE                               | 1,320 (72.05%) |    |
| DROPPED MEMBERS  |    |                               | FEMALE                             | 512 (27.95%)   |    |
|                  |    |                               |                                    |                |    |
| DECEASED         | 7  | CLICK HERE FOR CUMULATIVE     | TOTAL FAMILY UNIT MEMBERS          |                | 16 |
| CLUB CANCELLED 0 |    | MEMBERSHIP DATA               |                                    |                |    |
| OTHER            | 36 |                               | FAMILY MEMBERS PAYING HALF<br>DUES |                |    |
| TOTAL            | 43 |                               |                                    |                |    |