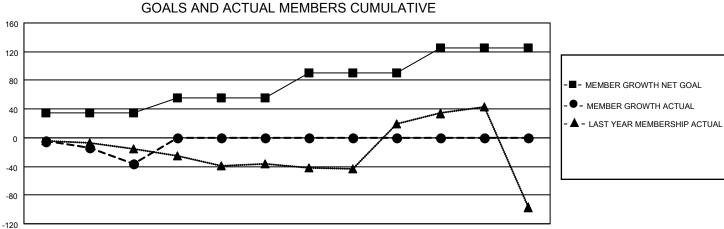

## LOCATION: ICELAND

GMT: OPEN

GMT CA 4

| Clubs                 |               |           |               | Members               |                        |                         |                                                    |  |  |
|-----------------------|---------------|-----------|---------------|-----------------------|------------------------|-------------------------|----------------------------------------------------|--|--|
| RESULTS FOR 2023-2024 |               |           |               | RESULTS FOR 2023-2024 |                        |                         |                                                    |  |  |
| QUARTER               | NEW CLUB GOAL | NEW CLUBS | DROPPED CLUBS | QUARTER               | BER GROWTH NET<br>GOAL | MEMBER GROWTH<br>ACTUAL | DROPPED<br>MEMBERS ACTUAI<br>(including transfers) |  |  |
| JULY/AUG/SEPT         | 0             | 0         | 3             | JULY/AUG/SEPT         | 35                     | 7                       | 43                                                 |  |  |
| OCT/NOV/DEC           | 1             | 0         | 0             | OCT/NOV/DEC           | 20                     | 0                       | 0                                                  |  |  |
| JAN/FEB/MAR           | 1             | 0         | 0             | JAN/FEB/MAR           | 35                     | 0                       | 0                                                  |  |  |
| APR/MAY/JUNE          | 0             | 0         | 0             | APR/MAY/JUNE          | 35                     | 0                       | 0                                                  |  |  |

- CURRENT YEAR ACTUAL NEW CLUBS

▲ - LAST YEAR ACTUAL NEW CLUBS

| DROPPED CLUBS: 3 |    | 5 CLUBS OF 82 ADDED 1 OR MORE | GENDER DISTRIBUTION                |                |    |
|------------------|----|-------------------------------|------------------------------------|----------------|----|
|                  |    | NEW MEMBERS                   | MALE                               | 1,320 (72.05%) |    |
| DROPPED MEMBERS  |    |                               | FEMALE                             | 512 (27.95%)   |    |
|                  |    |                               |                                    |                |    |
| DECEASED         | 7  | CLICK HERE FOR CUMULATIVE     | TOTAL FAMILY UNIT MEMBERS          |                | 16 |
| CLUB CANCELLED 0 |    | MEMBERSHIP DATA               |                                    |                |    |
| OTHER            | 36 |                               | FAMILY MEMBERS PAYING HALF<br>DUES |                |    |
| TOTAL            | 43 |                               |                                    |                |    |